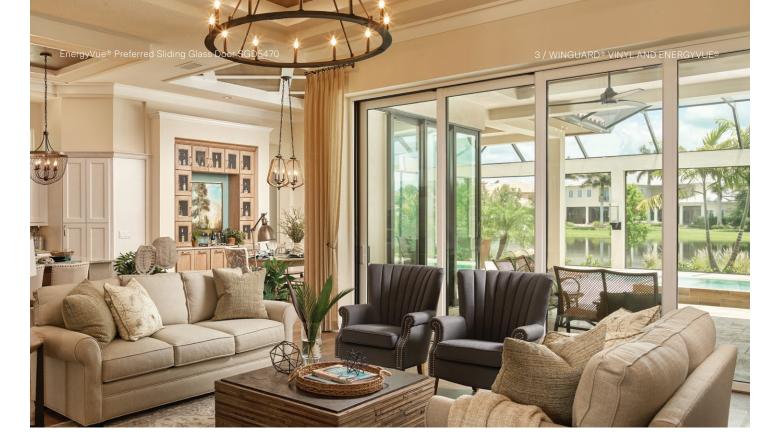

### Preferred Sliding Glass Door.

PGT® ENERGYVUE™ SGD5470 | WINGUARD® VINYL SGD5570

Easily removable interlock adapter for interchangeable and reversible interlocks

EnergyVue® Preferred Sliding Glass Door SGD5470

-

5 / WINGUARD® VINYL AND ENERGYVUE®

0