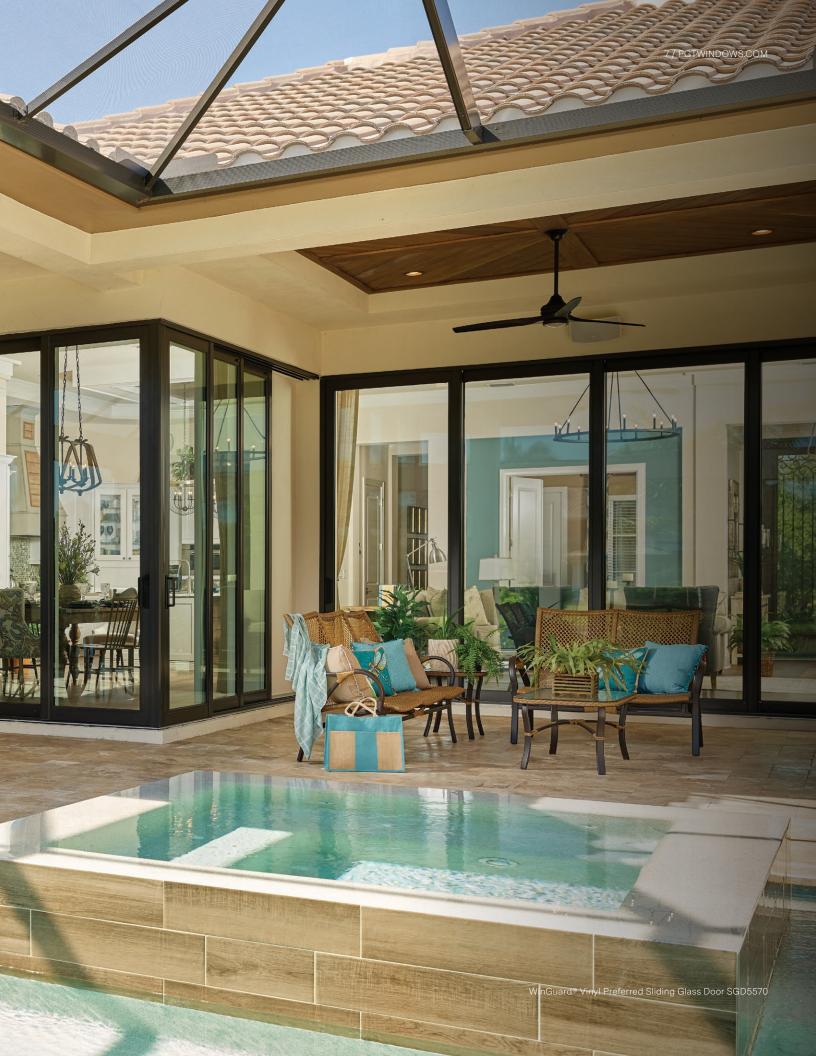

#### PREFERRED SLIDING GLASS DOOR

This door delivers exceptional safety, strength, and energy efficiency—with beautiful options that reflect your home's personality.

EnergyVue<sup>®</sup> SGD5470 (Non-Impact) WinGuard<sup>®</sup> Vinyl SGD5570 (Impact-Resistant)

The vinyl Preferred Sliding Glass Door is available with either non-impact or impact-resistant glass. The nonimpact version, better known as EnergyVue<sup>®</sup>, is built for longevity. WinGuard<sup>®</sup> Vinyl, our impact-resistant line, helps protect your loved ones from the toughest weather conditions, would-be intruders, and noise pollution. WinGuard<sup>®</sup> Vinyl also helps protect your wallet by potentially lowering your insurance premiums while your home's value increases.