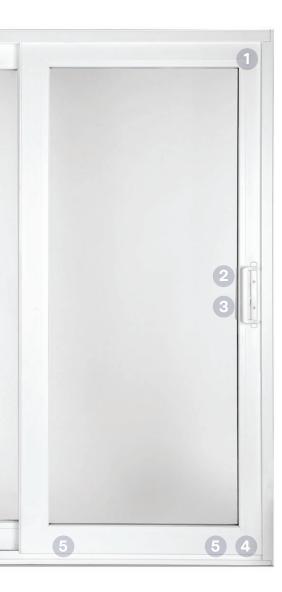

#### ENGINEERED FOR EXCELLENCE

2. STURDY POWDERCOATED RAISED HANDLE Allows for easy opening and closing

ROLLER ASSEMBLY

5. TANDEM

6. RAISED, CURVED, OR CONTEMPORARY HANDLES

\*2019 Builder Brand Use Report.

Easily removable interlock adapter for interchangeable and reversible interlocks

EnergyVue® Preferred Sliding Glass Door SGD5470

-

5 / WINGUARD® VINYL AND ENERGYVUE®

0