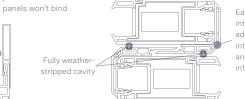

#### ENGINEERED FOR EXCELLENCE

2. STURDY POWDERCOATED RAISED HANDLE Allows for easy opening and closing

ROLLER ASSEMBLY

5. TANDEM

6. RAISED, CURVED, OR CONTEMPORARY HANDLES

\*2019 Builder Brand Use Report.

Easily removable interlock adapter for interchangeable and reversible interlocks

EnergyVue® Preferred Sliding Glass Door SGD5470

-

5 / WINGUARD® VINYL AND ENERGYVUE®

0