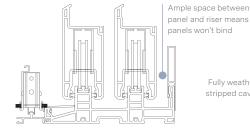

#### ENGINEERED FOR EXCELLENCE

2. STURDY POWDERCOATED RAISED HANDLE Allows for easy opening and closing

ROLLER ASSEMBLY

5. TANDEM

6. RAISED, CURVED, OR CONTEMPORARY HANDLES

\*2019 Builder Brand Use Report.

Easily removable interlock adapter for interchangeable and reversible interlocks

EnergyVue® Preferred Sliding Glass Door SGD5470

-

5 / WINGUARD® VINYL AND ENERGYVUE®

0